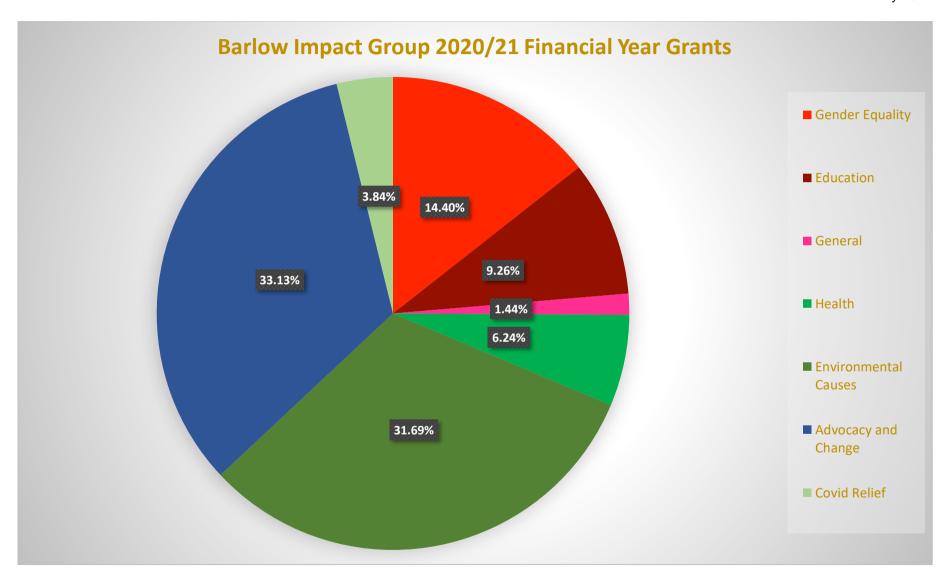

## **Barlow Impact Group 2020/21 Financial Year Grants**

| WHO                        | FURTHER INFORMATION                                             | PERCENTAGE<br>GRANTED | <b>SDG</b> (s)                                                    |  |  |  |
|----------------------------|-----------------------------------------------------------------|-----------------------|-------------------------------------------------------------------|--|--|--|
| GENDER EQUALITY            |                                                                 |                       |                                                                   |  |  |  |
| <u>Oxfam</u>               | Peace in The Pacific giving resumes                             | 14.40%                | 5 GENDER  OUR THE             |  |  |  |
| EDUCATION                  |                                                                 |                       |                                                                   |  |  |  |
| The Smith Family           | Scholarships for 100 school children, mostly girls in Australia | 8.30%                 | 1 NO QUALITY 4 QUALITY 5 EQUALITY                                 |  |  |  |
| Mornington Park Primary    | Market Garden education program                                 | 0.96%                 | 4 GUALITY EDUCATION  12 RESPONSBLE CONSUMPTION AND PRODUCTION COO |  |  |  |
| GENERAL                    |                                                                 |                       |                                                                   |  |  |  |
| Red Cross                  | General disaster relief and humanitarian aid                    | 0.96%                 | 3 GOODHEADH AND WELL-BEING  10 REDUCED INEQUALITIES               |  |  |  |
| Brotherhood of St Laurence | Supplying services for disadvantaged Australians                | 0.48%                 | 1 POVERTY 10 REDUCED MEQUALITIES (章)                              |  |  |  |

| HEALTH                           |                                                                                                                                                   |        |                                                                                                                                                                                                                                                                                                                                                                                                                                                                                                                                                                                                                                                                                                                                                                                                                                                                                                                                                                                                                                                                                                                                                                                                                                                                                                                                                                                                                                                                                                                                                                                                                                                                                                                                                                                                                                                                                                                                                                                                                                                                                                                                |  |  |
|----------------------------------|---------------------------------------------------------------------------------------------------------------------------------------------------|--------|--------------------------------------------------------------------------------------------------------------------------------------------------------------------------------------------------------------------------------------------------------------------------------------------------------------------------------------------------------------------------------------------------------------------------------------------------------------------------------------------------------------------------------------------------------------------------------------------------------------------------------------------------------------------------------------------------------------------------------------------------------------------------------------------------------------------------------------------------------------------------------------------------------------------------------------------------------------------------------------------------------------------------------------------------------------------------------------------------------------------------------------------------------------------------------------------------------------------------------------------------------------------------------------------------------------------------------------------------------------------------------------------------------------------------------------------------------------------------------------------------------------------------------------------------------------------------------------------------------------------------------------------------------------------------------------------------------------------------------------------------------------------------------------------------------------------------------------------------------------------------------------------------------------------------------------------------------------------------------------------------------------------------------------------------------------------------------------------------------------------------------|--|--|
| Ovarian Cancer Australia         | Research into Ovarian Cancer                                                                                                                      | 0.96%  | 3 GOOD HEALTH AND WELL-BEING                                                                                                                                                                                                                                                                                                                                                                                                                                                                                                                                                                                                                                                                                                                                                                                                                                                                                                                                                                                                                                                                                                                                                                                                                                                                                                                                                                                                                                                                                                                                                                                                                                                                                                                                                                                                                                                                                                                                                                                                                                                                                                   |  |  |
| Birth for Human Kind             | Birth support and advocacy for migrant women in Melbourne.                                                                                        | 0.48%  | 3 GOODHEAITH AND WELL-BEING  10 REQUIAITIES                                                                                                                                                                                                                                                                                                                                                                                                                                                                                                                                                                                                                                                                                                                                                                                                                                                                                                                                                                                                                                                                                                                                                                                                                                                                                                                                                                                                                                                                                                                                                                                                                                                                                                                                                                                                                                                                                                                                                                                                                                                                                    |  |  |
| <u>Cabrini</u>                   | Beverley Barlow Nursing Research Grant – Nurse led ideas funded.                                                                                  | 4.80%  | 3 GOODHEATH AND WELL-EINIG AND WELL- |  |  |
| ENVIRONMENTAL CAUSES             |                                                                                                                                                   |        |                                                                                                                                                                                                                                                                                                                                                                                                                                                                                                                                                                                                                                                                                                                                                                                                                                                                                                                                                                                                                                                                                                                                                                                                                                                                                                                                                                                                                                                                                                                                                                                                                                                                                                                                                                                                                                                                                                                                                                                                                                                                                                                                |  |  |
| Carbon8                          | Supporting farmers to transition to regen- agriculture                                                                                            | 6.72%  | 12 RESPONSIBLE DIRECTORY AND PRODUCTION AND PRODUCTION TO A ACTION |  |  |
| NT Environment Centre            | Weed eradication of Gamba Grass to help fire prevention                                                                                           | 0.96%  | 13 CUMATE 15 LIFE LOVIAND                                                                                                                                                                                                                                                                                                                                                                                                                                                                                                                                                                                                                                                                                                                                                                                                                                                                                                                                                                                                                                                                                                                                                                                                                                                                                                                                                                                                                                                                                                                                                                                                                                                                                                                                                                                                                                                                                                                                                                                                                                                                                                      |  |  |
| Volunteer Fire Brigades Victoria | 2020 Bushfire response                                                                                                                            | 24.01% | 13 CLIMATE 15 LIFE DIVIAND                                                                                                                                                                                                                                                                                                                                                                                                                                                                                                                                                                                                                                                                                                                                                                                                                                                                                                                                                                                                                                                                                                                                                                                                                                                                                                                                                                                                                                                                                                                                                                                                                                                                                                                                                                                                                                                                                                                                                                                                                                                                                                     |  |  |
| ADVOCACY AND CHANGE              |                                                                                                                                                   |        |                                                                                                                                                                                                                                                                                                                                                                                                                                                                                                                                                                                                                                                                                                                                                                                                                                                                                                                                                                                                                                                                                                                                                                                                                                                                                                                                                                                                                                                                                                                                                                                                                                                                                                                                                                                                                                                                                                                                                                                                                                                                                                                                |  |  |
| From The Heart                   | A voice for Indigenous self-determination – to get the Uluru Statement from the Heart to be included in the preamble to the Constitution          | 9.60%  | 10 REDUCED 16 PAGE JUSTIDE AND STRONG INSTITUTIONS INSTITUTIONS                                                                                                                                                                                                                                                                                                                                                                                                                                                                                                                                                                                                                                                                                                                                                                                                                                                                                                                                                                                                                                                                                                                                                                                                                                                                                                                                                                                                                                                                                                                                                                                                                                                                                                                                                                                                                                                                                                                                                                                                                                                                |  |  |
| Human Rights Law Centre          | Whistle-blower Lawyer fund – towards 2 x dedicated lawyers to advise, defend and support Australian whistle-blowers to ensure democracy retained. | 7.20%  | 16 PEACE JUSTICE AND STROME INSTITUTIONS                                                                                                                                                                                                                                                                                                                                                                                                                                                                                                                                                                                                                                                                                                                                                                                                                                                                                                                                                                                                                                                                                                                                                                                                                                                                                                                                                                                                                                                                                                                                                                                                                                                                                                                                                                                                                                                                                                                                                                                                                                                                                       |  |  |

| Grata Fund                    | Defending Democracy                                                                          | 4.80%                             | 13 CLIMATE 16 PEACE JUSTICE AND STRONG INSTITUTIONS                                                       |  |  |
|-------------------------------|----------------------------------------------------------------------------------------------|-----------------------------------|-----------------------------------------------------------------------------------------------------------|--|--|
|                               | Climate litigation (on behalf of next gen)                                                   | 1.92%                             |                                                                                                           |  |  |
| National Justice Project      | Strategic Litigation for Indigenous people and Refugees                                      | 4.80%                             | 10 REDUCED  16 PEAGE JUSTICE AND STRONG INSTITUTIONS  11 PEAGE JUSTICE AND STRONG INSTITUTIONS            |  |  |
| Asylum Seeker Resource Centre | Gender Legal Clinic for Asylum Seekers                                                       | 4.80%                             | 5 EQUALITY  10 REDUCED INEQUALITIES  16 PEACE JUSTICE AND STRONG INSTITUTIONS  NISTITUTIONS  NISTITUTIONS |  |  |
| COVID RELIEF                  |                                                                                              |                                   |                                                                                                           |  |  |
| Beyond Blue                   | Helps people suffering with depression and anxiety                                           | 0.48%                             | 3 GOODHEAITH AND WELL-BEING                                                                               |  |  |
| The Social Studio             | Refugees and Migrants sewing classes and marketplace = A semester of tuition for 10 students | 0.48%                             | 8 DECENTIVORK AND 10 REDUCED INEQUALITIES                                                                 |  |  |
| <u>Foodbank</u>               | Access to food for financially disadvantaged                                                 | 0.96%                             | 2 ZERO HUNGER  10 REDUCED INCQUALITIES                                                                    |  |  |
| Eating Disorders Victoria     | Access to help for people with mental illness – need grown since COVID                       | 0.96%                             | 3 GOODHEATH AND WELL-BEING                                                                                |  |  |
| UNICEF Coronavirus Appeal     | Sending life changing supplies like oxygen tanks to India to tackle COVID                    | 0.96%                             | 3 GOOD HEALTH  10 REDUCED  NEQUALITIES                                                                    |  |  |
|                               |                                                                                              | TOTAL GIVING<br>FOR 2020/21<br>FY | \$1,041,400                                                                                               |  |  |